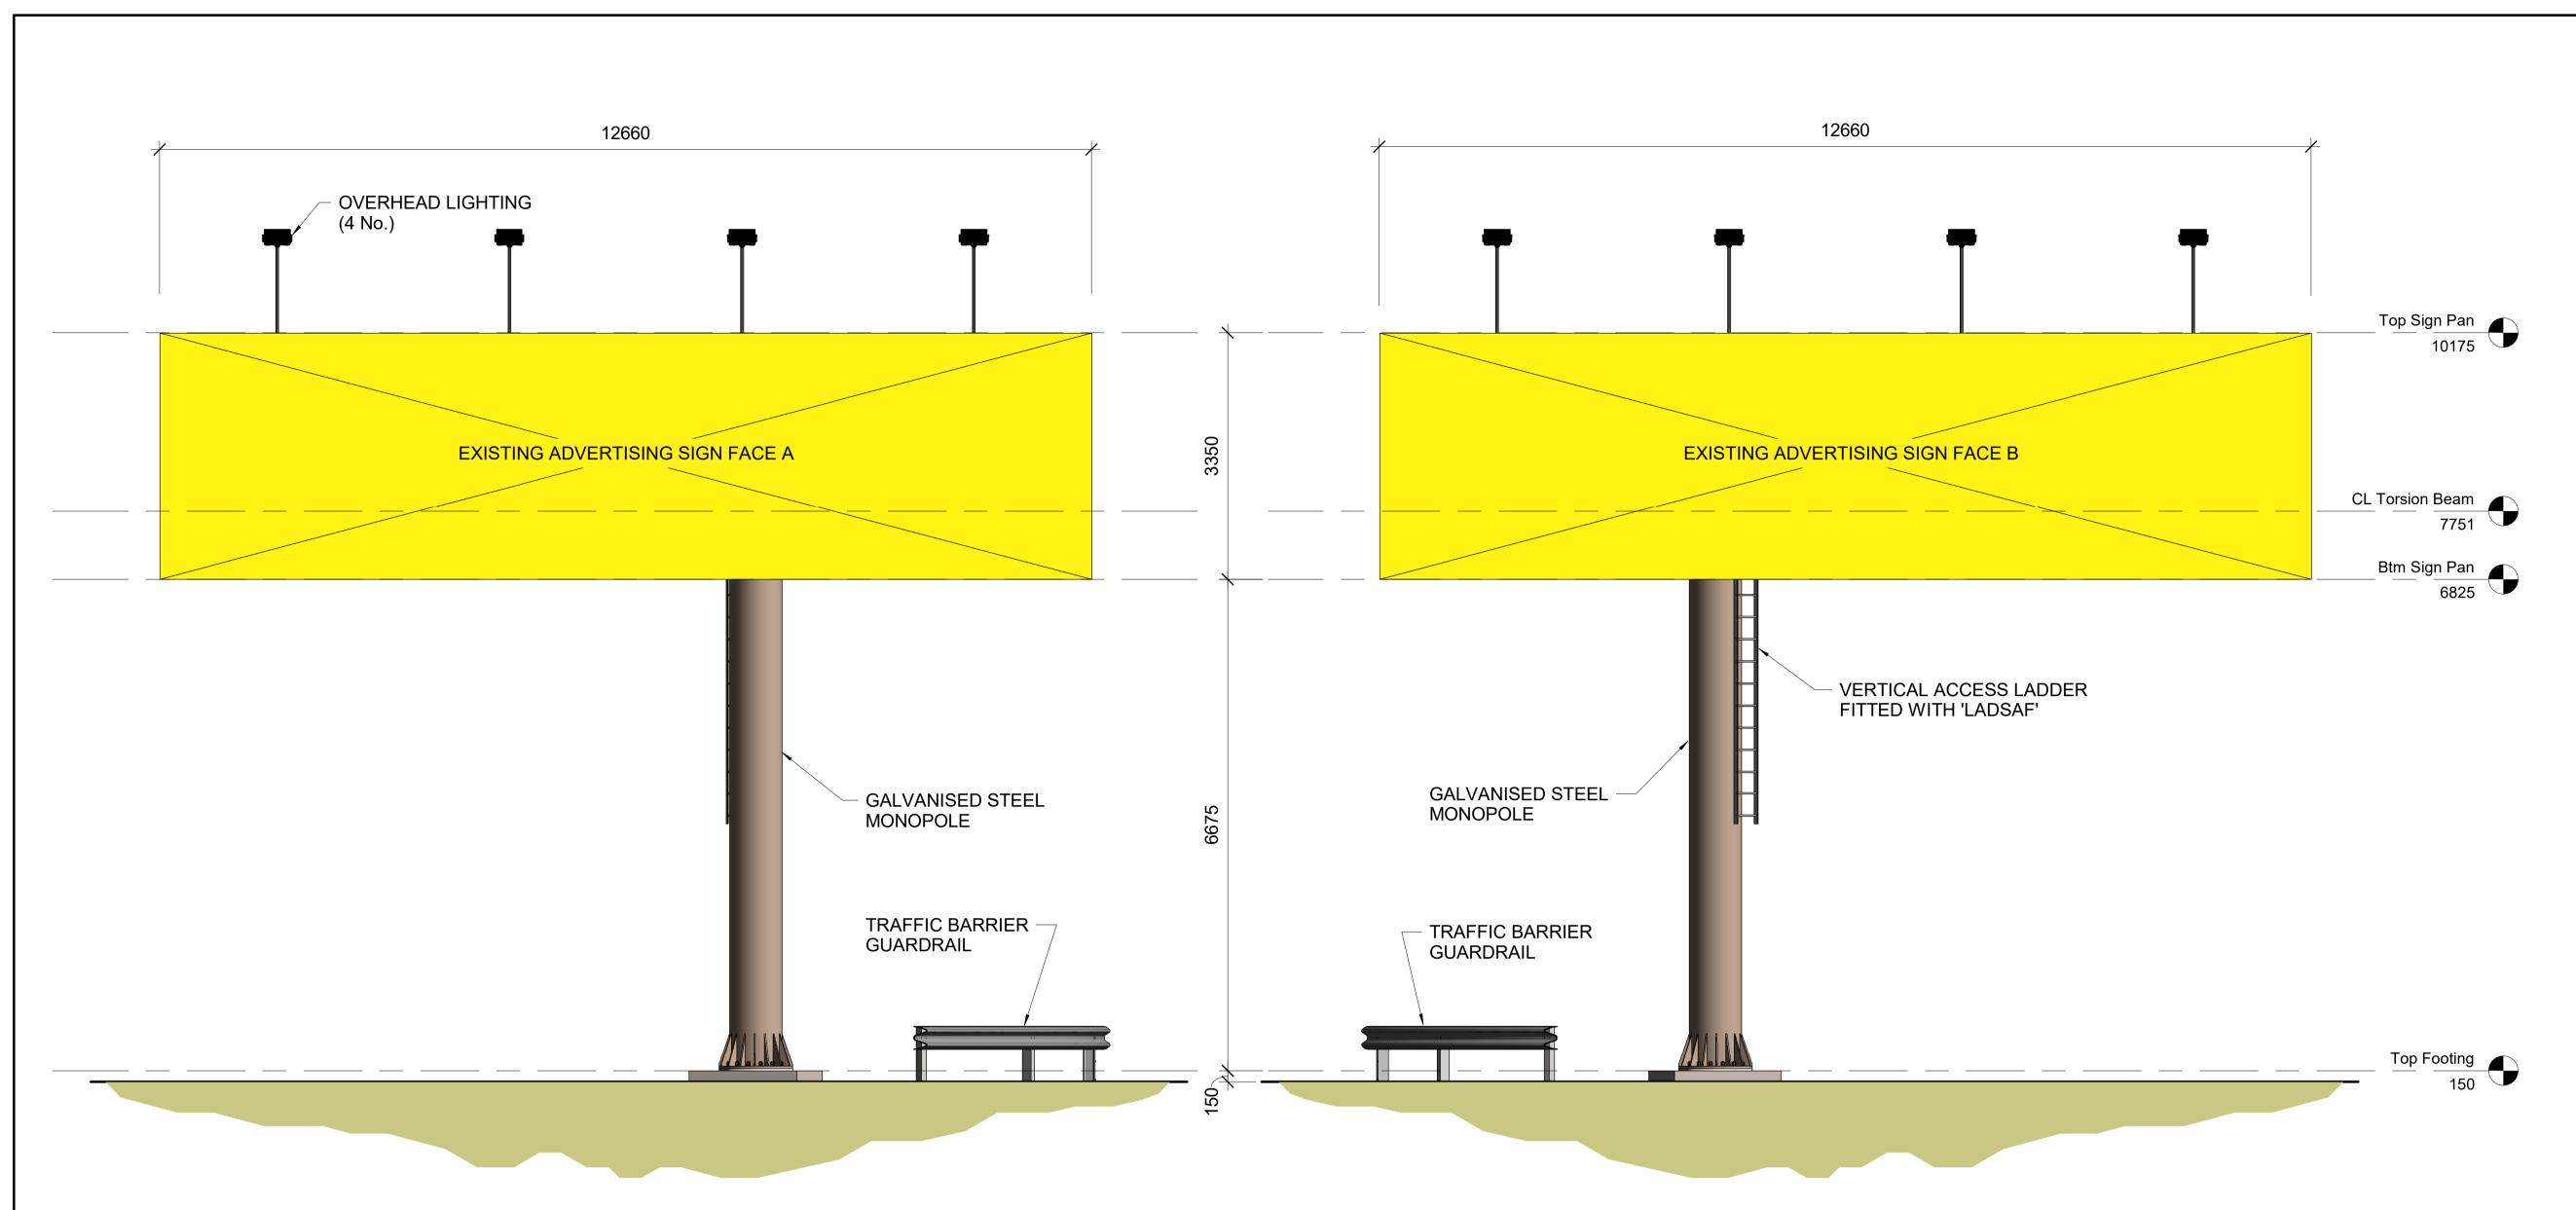

EXISTING ADVERTISING SIGN FACE A ELEVATION SCALE 1:50

EXISTING ADVERTISING SIGN FACE B ELEVATION SCALE 1 : 50

## <u>NOTES</u>

- 1. SCALES AS SHOWN.
- 2. DIMENSIONS SHOWN ARE IN MILLIMETRES.

A44 GREAT WESTERN HIGHWAY

BLACKTOWN CITY COUNCIL EXISTING ADVERTISING SIGNAGE **GREAT WESTERN HIGHWAY** HUNTINGWOOD

GENERAL ARRANGEMENT - SHEET 2