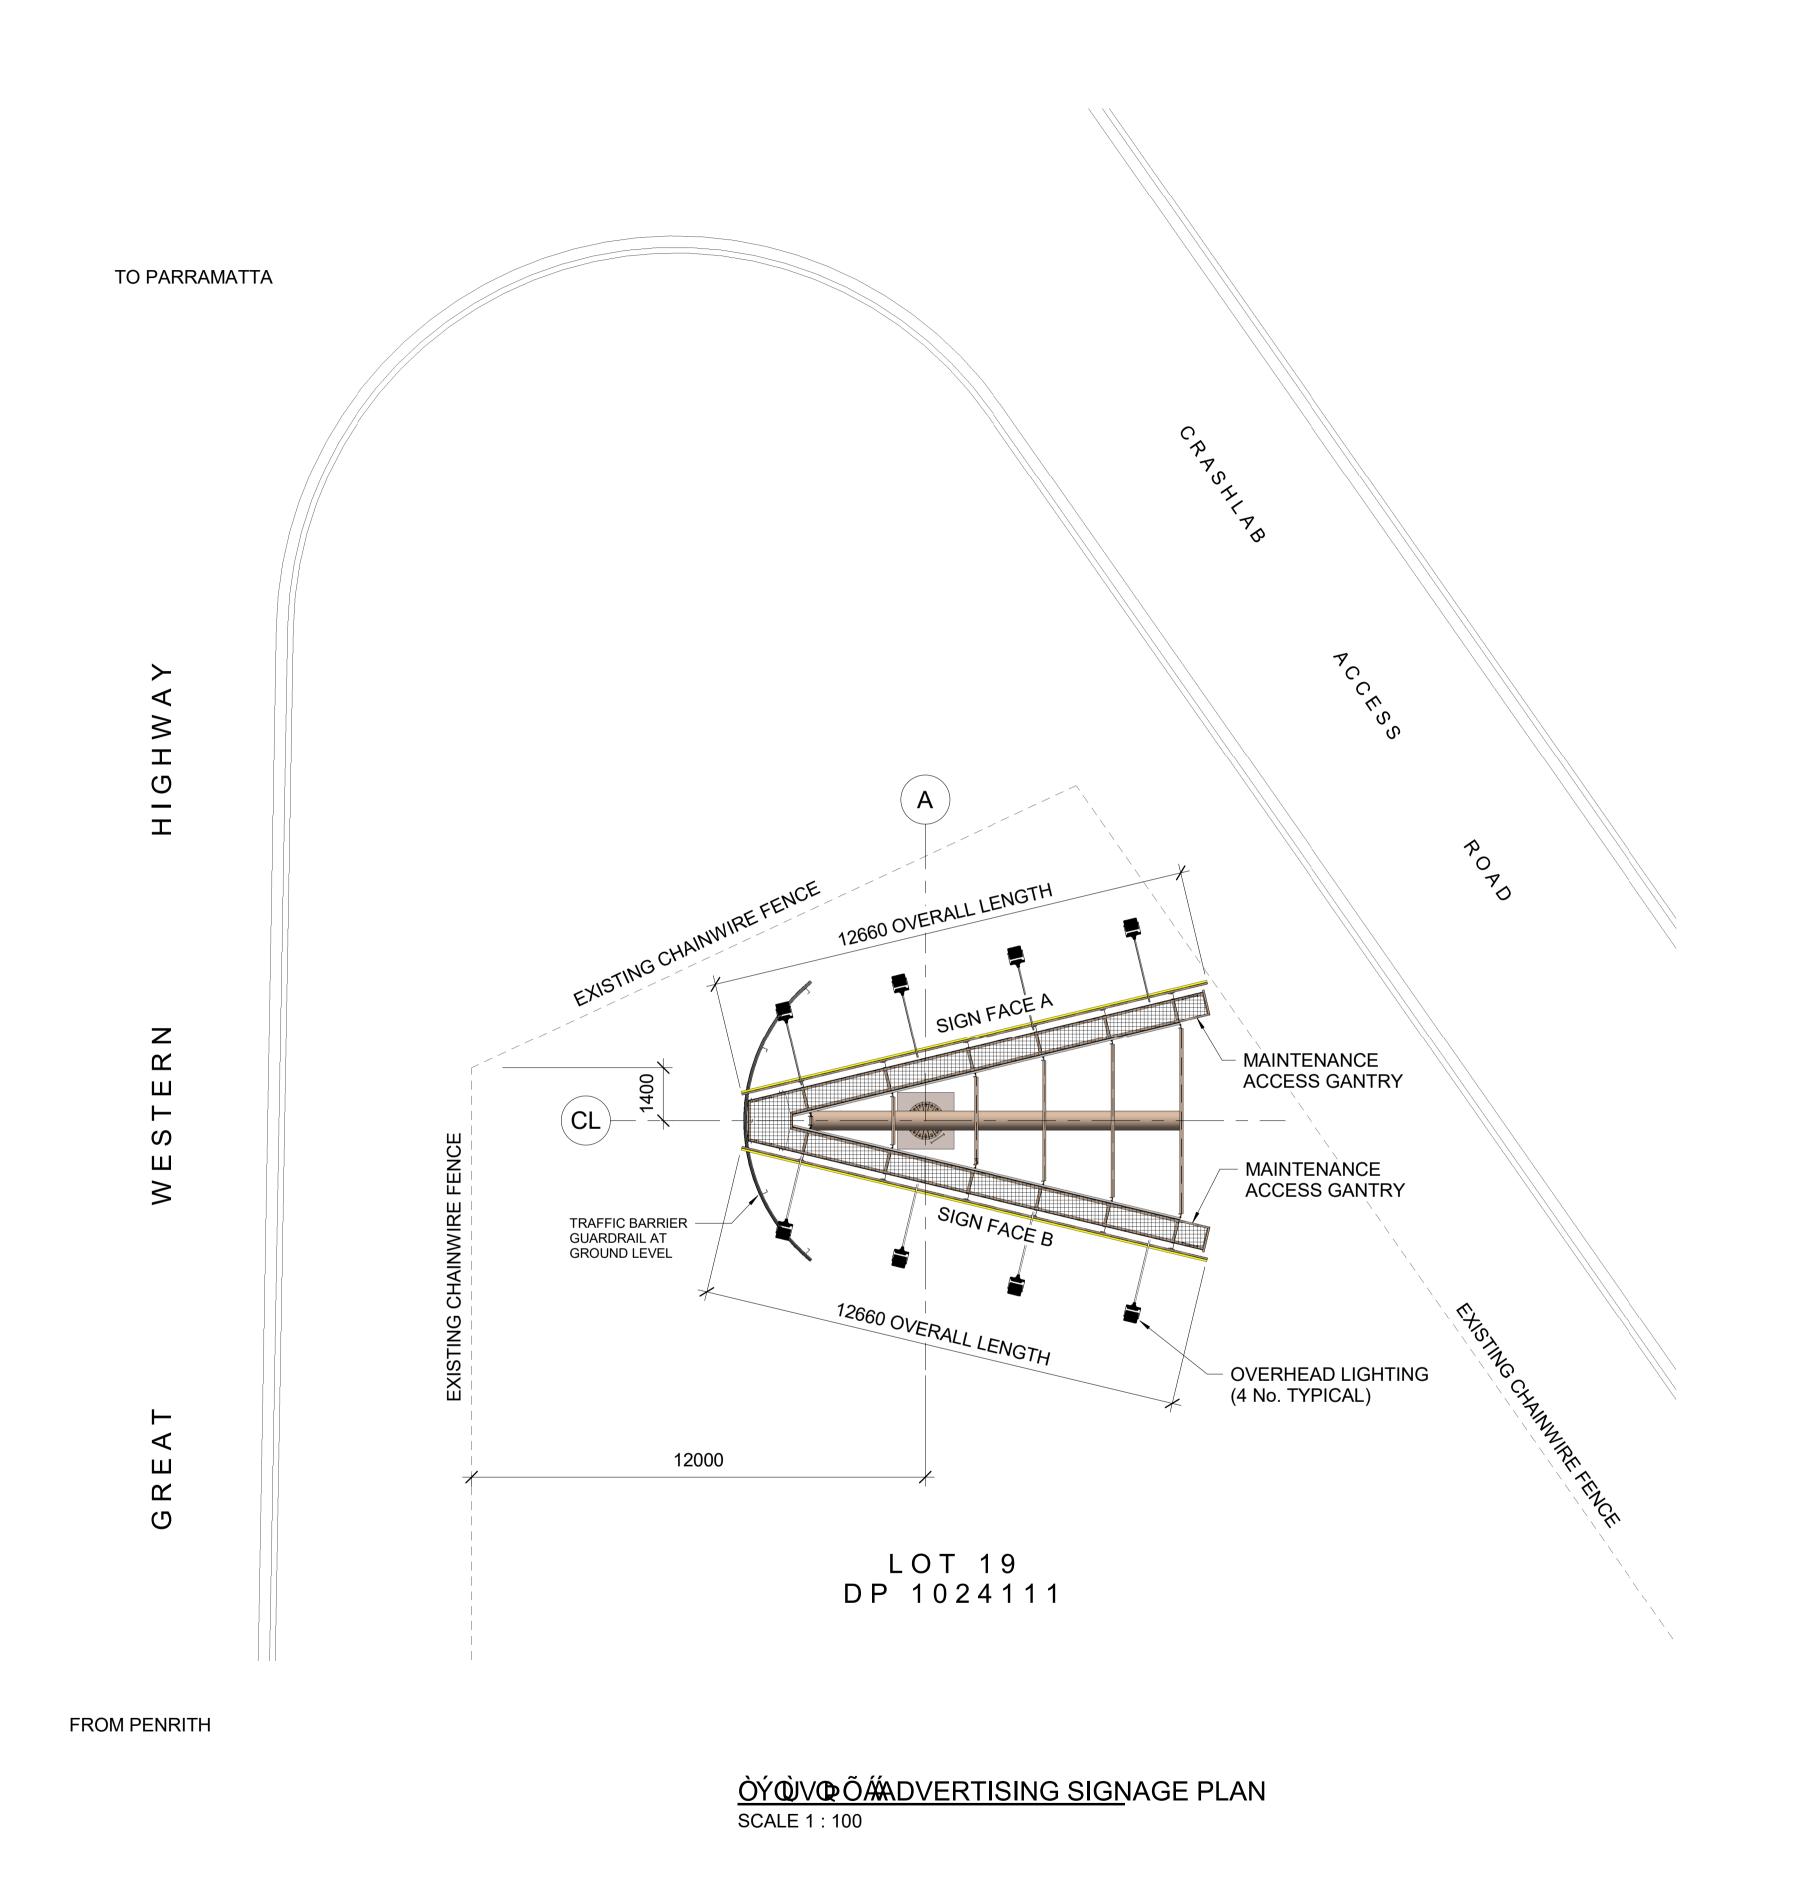

## <u>NOTES</u>

- 1. SCALES AS SHOWN.
- 2. DIMENSIONS SHOWN ARE IN MILLIMETRES.

TRANSPORT FOR NEW SOUTH WALES

A44 GREAT WESTERN HIGHWAY

RN HIGHWAY

EXISTING ADVERTISING SIGNAGE

GREAT WESTERN HIGHWAY

HUNTINGWOOD

GENERAL ARRANGEMENT - SHEET 1

Transport for NSW

| 101. 101 (0)2 0      |                            |                          |               |       |             |  |
|----------------------|----------------------------|--------------------------|---------------|-------|-------------|--|
| PREPARED             | CHECKED                    | REGISTRATION No OF PLANS |               |       |             |  |
| DESIGNCS             |                            | D                        | S2023/        | 00078 | 39          |  |
| DRAWING _ CS         |                            | RTA BRIDG                | E NUMBER      | -     |             |  |
| APPROVED DESIGN QA R | APPROVED DESIGN QA RECORDS |                          | ISSUE STATUS: |       | PRELIMINARY |  |
| DIRECTO              | SHEET No                   | DA.01                    | ISSUE         | 2     |             |  |