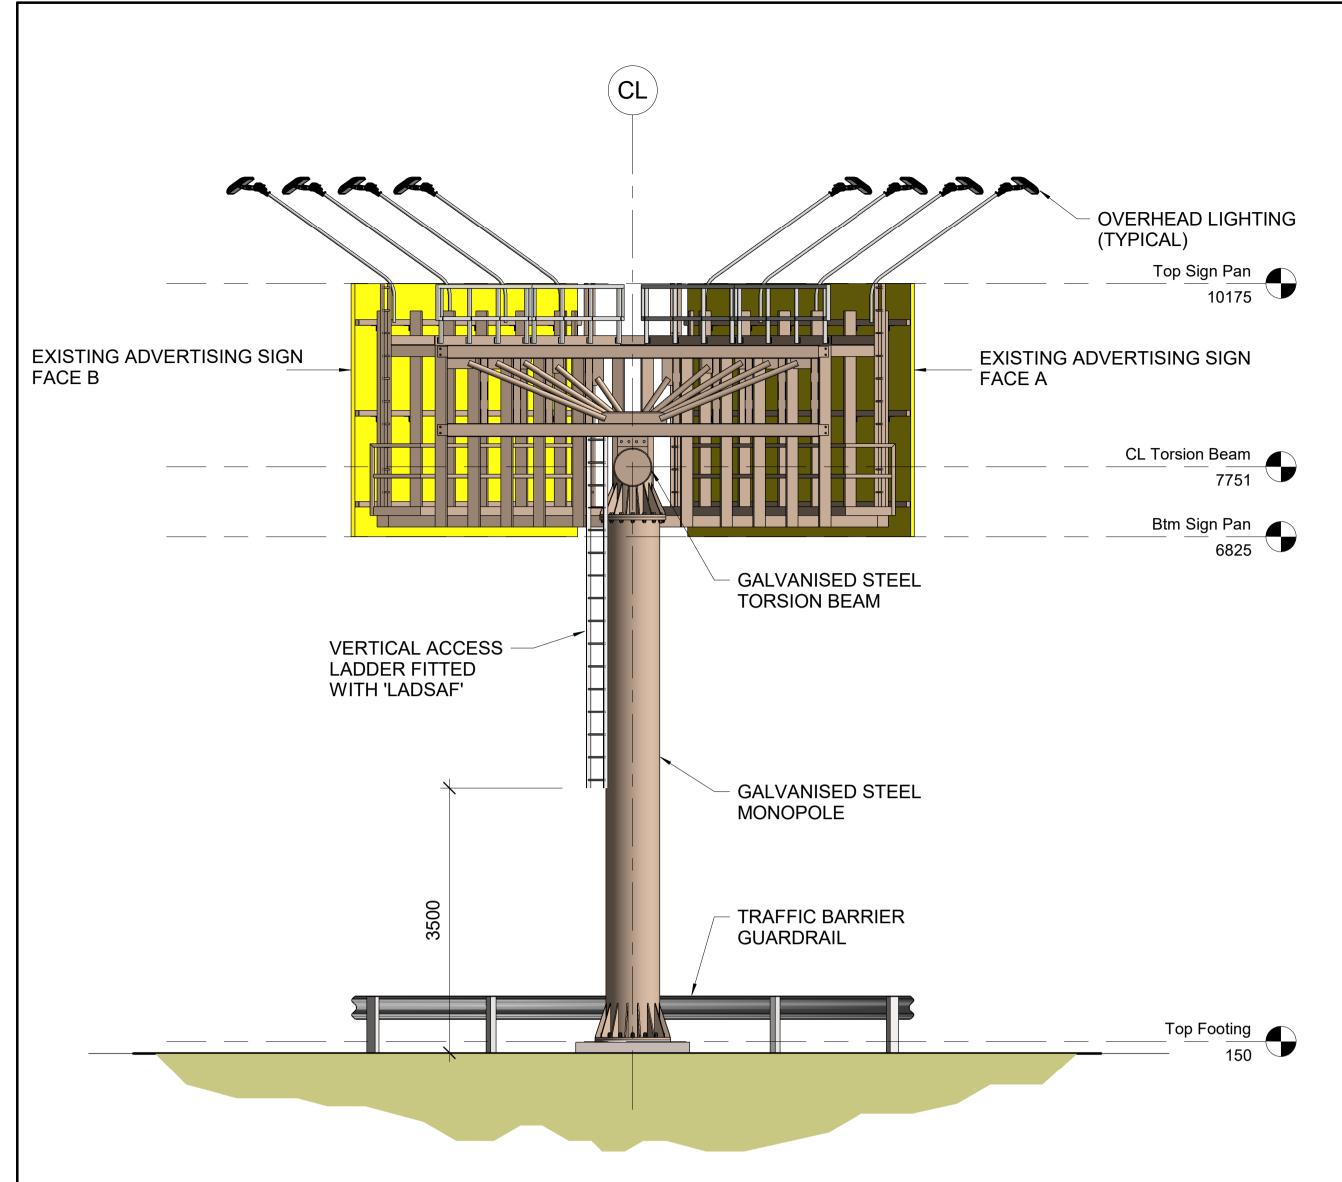

EXISTING ADVERTISING SIGN FACE A ELEVATION SCALE 1:50

EXISTING ADVERTISING SIGN FACE B ELEVATION SCALE 1 : 50

## <u>NOTES</u>

- 1. SCALES AS SHOWN.
- 2. DIMENSIONS SHOWN ARE IN MILLIMETRES.

A44 GREAT WESTERN HIGHWAY

BLACKTOWN CITY COUNCIL EXISTING ADVERTISING SIGNAGE **GREAT WESTERN HIGHWAY** HUNTINGWOOD

GENERAL ARRANGEMENT - SHEET 2