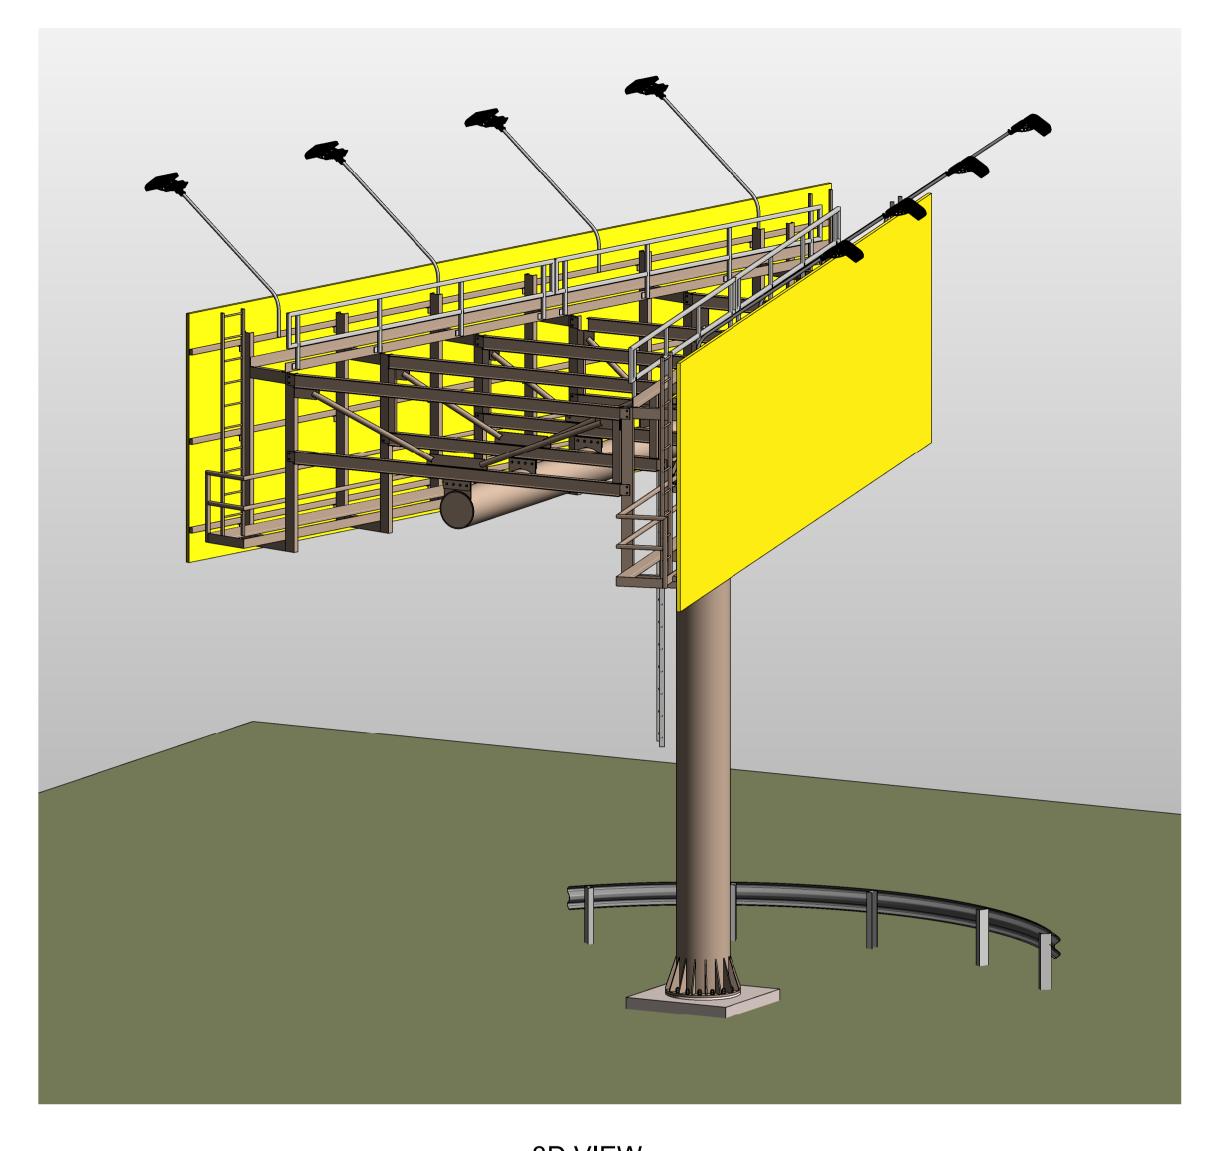

------|--------------------------|------------|--------------|-------------|---|
| ╗┌ |  | PREPARED                | CHECKED | REGISTRATION No OF PLANS |            |              | IS          |   |
|    |  | DESIGNCS                |         |                          | DS         | 52023/000789 |             |   |
|    |  | Drawing _ CS            |         | RTA                      | BRIDGE     | NUMBER       | -           |   |
|    |  | APPROVED DESIGN QA R    | ECORDS  | ISSU                     | UE STATUS: |              | PRELIMINARY |   |
| 5  |  | DIRECTOR                |         |                          | ET No      | DA.02        | ISSUE       | 2 |
|    |  | BINLOTON                |         |                          |            |              |             |   |







## <u>3D VIEW</u>

## **NOTES**

- 1. SCALES AS SHOWN.
- 2. DIMENSIONS SHOWN ARE IN MILLIMETRES.



TRANSPORT FOR NEW SOUTH WALES

BLACKTOWN CITY COUNCIL A44 GREAT WESTERN HIGHWAY EXISTING ADVERTISING SIGNAGE **GREAT WESTERN HIGHWAY** HUNTINGWOOD

GENERAL ARRANGEMENT - SHEET 3





Transport for NSW



|   | _ |                            |         |                          |         |        |             |   |
|---|---|----------------------------|---------|--------------------------|---------|--------|-------------|---|
|   |   | PREPARED                   | CHECKED | REGISTRATION No OF PLANS |         |        |             |   |
|   |   | DESIGNCS                   |         | DS2023/000789            |         |        |             |   |
|   |   | DRAWING _ CS               |