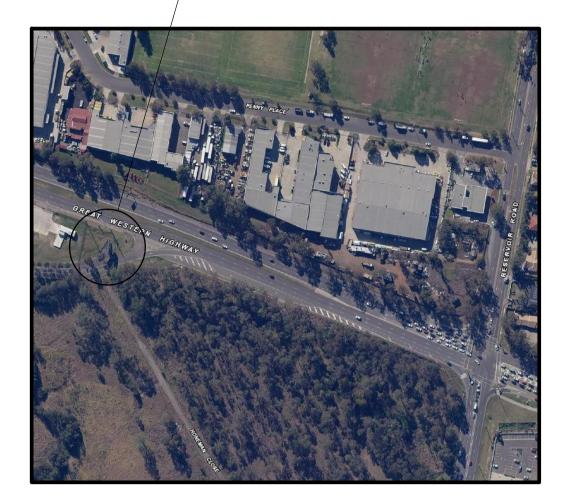

ADVERTISING SIGNAGE LOCATION



LOCALITY PLAN
NOT TO SCALE

## <u>NOTES</u>

- 1. SCALES AS SHOWN.
- 2. DIMENSIONS SHOWN ARE IN MILLIMETRES.



TRANSPORT FOR NEW SOUTH WALES

A44 GREAT WESTERN HIGHWAY

RN HIGHWAY

EXISTING ADVERTISING SIGNAGE

GREAT WESTERN HIGHWAY

HUNTINGWOOD

GENERAL ARRANGEMENT - SHEET 1





Transport for NSW



| 101. 101 (0)2 0      |                            |                          |               |       |             |  |
|----------------------|----------------------------|--------------------------|---------------|-------|-------------|--|
| PREPARED             | CHECKED                    | REGISTRATION No OF PLANS |               |       |             |  |
| DESIGNCS             |                            | D                        | S2023/        | 00078 | 39          |  |
| DRAW